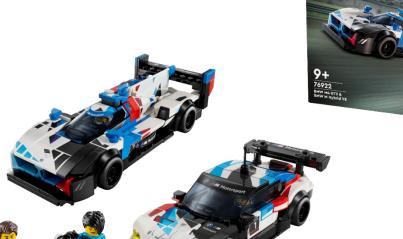

## SPEED CHAMPIONS BMW M MOTORSPORT

- Lego Set Speed Champions
- Scale 1:24
- 2 models per set (LMDH / M4 GT3)
- Rubber tyres

Article no.: 80 43 5B308C9

Minimum Age: +9 years

Material:

Colour:

The BMW M4 GT3 and the BMW M Hybrid V8 are faithfully reproduced toy cars with authentic design details of the real racing cars.

They feature tailpipes, diffusers, rear wings, the typical BMW M Motorsport paintwork and a detailed interior. Both toy cars have a removable roof so that children can place the enclosed racing driver minifigures inside and drive them in exciting races.