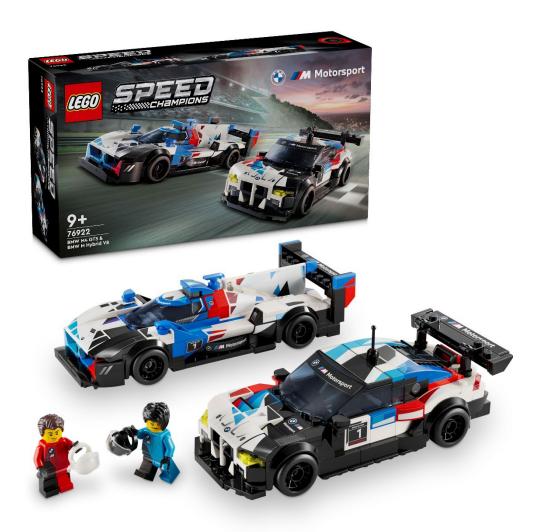

## SPEED CHAMPIONS BMW M MOTORSPORT

- Lego Set Speed Champions
- Scale 1:24
- 2 models per set (LMDH / M4 GT3)
- Rubber tyres

Article no.: 80 43 5B308C9

Minimum Age: +9 years

Material:

Colour:

The BMW M4 GT3 and the BMW M Hybrid V8 are faithfully reproduced toy cars with authentic design details of the real racing cars.

They feature tailpipes, diffusers, rear wings, the typical BMW M Motorsport paintwork and a detailed interior. Both toy cars have a removable roof so that children can place the enclosed racing driver minifigures inside and drive them in exciting races.